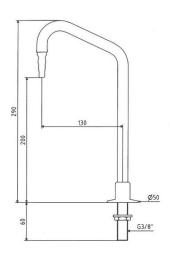

**Application:** Ideally suited for usage within a fume cupboard where the supply is controlled from a front control panel valve for example

Options: A replacement nozzle is available if required

**Construction:** Brass construction with a brass identification base ring which conforms to DIN EN13792 standard. The body is coated in chemical and scuff resistant Rilsan. The height is 200mm from base ring to nozzle

Connection & Mounting: Bench mounted with a male 3/8" shank with back nut and washer

Pressure: A maximum pressure of 10bar

Unit 56, Flexspace Business Centre, Manchester Road, Bolton, BI3 2NZ.