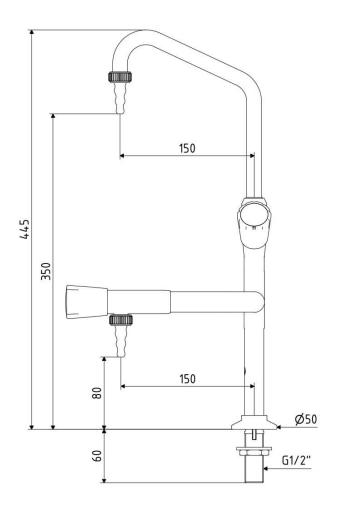

Part No: 900127CW-WA Swivel swan neck cold water.

**Description**: Swivel swan neck tap with removeable serrated nozzles.

Applications: Standard laboratory water tap for all applications where header tank supply is present

**Options**: Fixed or full-bore nozzles are available on request.

Construction: All brass body, Rilsan plastic coated, white (RAL9016). Identification coding to

DIN13792

**Connection and mounting:** ½" BSP male flat ended shank x 60mm long with back nut.

Standard anti-rotation base with location pin. Two mounting holes 22mm and 5mm diameter required, template enclosed.

Pressure and Flow: Maximum pressure 100PSI (Recommended 20PSI)

Flow Rate @ 20 psi = 12 Litre/min per outlet. Spares:Spare handwheel: Pt No 960180