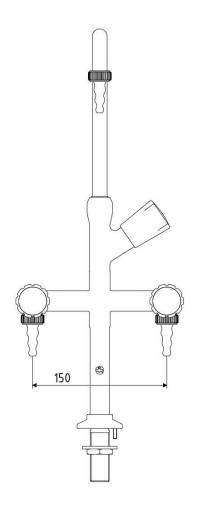

Part No: 900127CW-WA Swivel swan neck cold water.

**Description**: Swivel swan neck tap with removeable serrated nozzles.

Applications: Standard laboratory water tap for all applications where header tank supply is present

**Options**: Fixed or full-bore nozzles are available on request.

Construction: All brass body, Rilsan plastic coated, white (RAL9016). Identification coding to

DIN13792

**Connection and mounting:** ½" BSP male flat ended shank x 60mm long with back nut.

Standard anti-rotation base with location pin. Two mounting holes 22mm and 5mm diameter required, template enclosed.

Pressure and Flow: Maximum pressure 100PSI (Recommended 20PSI)

Flow Rate @ 20 psi = 12 Litre/min per outlet. Spares:Spare handwheel: Pt No 960180