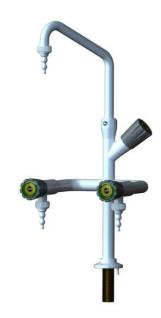

Part No: 900127CW-WA Swivel swan neck cold water.

**Description**: Swivel swan neck tap with removeable serrated nozzles.

Applications: Standard laboratory water tap for all applications where header tank supply is present

**Options**: Fixed or full-bore nozzles are available on request.

Construction: All brass body, Rilsan plastic coated, white (RAL9016). Identification coding to

DIN13792

**Connection and mounting:** ½" BSP male flat ended shank x 60mm long with back nut.

Standard anti-rotation base with location pin. Two mounting holes 22mm and 5mm diameter required, template enclosed.

Pressure and Flow: Maximum pressure 100PSI (Recommended 20PSI)

Flow Rate @ 20 psi = 12 Litre/min per outlet. Spares:Spare handwheel: Pt No 960180

Valve headworks, Pt Nos 950148

WRAS: Approved