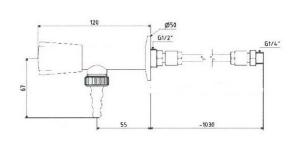

**Connection and mounting:** ½" BSP x 8mm long mounting thread, Flexible tube 8mm x 760 mm long,

Adaptor 8mm x ¼" BSP male. Maximum panel thickness 2mm

Pressure and Flow: Maximum pressure 50PSI (Recommended 20PSI)

Flow Rate @ 20 psi = 12 Litre/min.

Spares: Handwheel Assembly, Pt No 960180