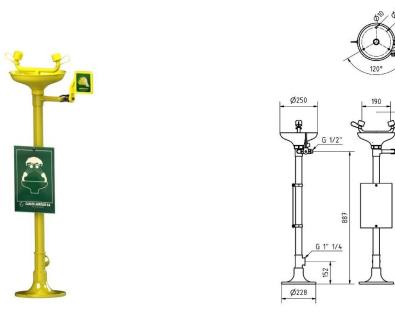

ARBOLES UK LTD LABORATORY TAPS, SAFETY SHOWERS AND EYE WASHES

1150

Model: 2210 Floor mounting eyewash.

Conforming and certified to ANSI/SEA Z358.1-2009, DIN 12899-3-2007 and EN15154-1-2006. General Features:

Materials: Galvanised steel piping, brass valves plated with ABS bowl assy.

Coating: Robust Rilsan plastic coating in Yellow (RAL1016)

Supply: Potable water:

Water Inlet: G1/2" BSP

Drain 1 ¼" BSP Female.

Inlet pressure: Recommended 2 bar/ Minimum 1.5 bar/ maximum 8 bar.

Flow rate: Eyewash 22 L/min regulated.

**Installation:** The assembly should be mounted as per the above diagram to ensure the correct water flow pattern is achieved as specified in the stated standards. It should be installed in a highly visible location with easy access from at lease three directions, the position should be reachable within 10 seconds of any hazardous area. The general area should be kept clear at all times with clear access and no obstructions which could hinder access if vision is impaired. Suitable flooring should be considered to prevent a slip hazard along with suitable drainage or a procedure to deal with spillage. **Operation and testing:** To activate the control paddle should be pushed forward and flow should remain open until manually turned off. It should also be ensured that the water supply cannot be turned off or interrupted in the supply pipework. The assembly should have the function verified once per week and recorded on the included schedule card.