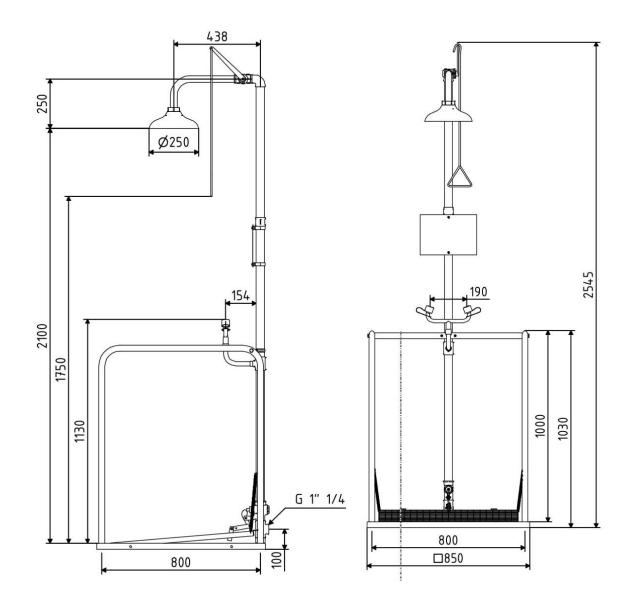

Water Inlet: G1 1/4" BSP female.

Inlet pressure: Recommended 2 bar/ Minimum 1.5 bar/ maximum 8 bar.

Flow rate: 110 L/min regulated.

**Installation:** The assembly should be mounted as per the above diagram to ensure the correct water flow pattern is achieved as specified in the stated standards. It should be installed in a highly visible location with easy access from at lease three directions, the position should be reachable within 10 seconds of any hazardous area. The general area should be kept clear at all times with clear access and no obstructions which could hinder access if vision is impaired. Suitable flooring should be considered to prevent a slip hazard along with suitable drainage or a procedure to deal with spillage. **Operation and testing:** Stand on the platform the flow should remain constant until stepped off. It should be also ensured that the water supply cannot be turned off or interrupted in the supply pipework. The assembly should have the function verified once per week and recorded on the included schedule card.