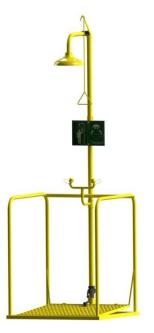

## ARBOLES UK LTD LABORATORY TAPS, SAFETY SHOWERS AND EYE WASHES

**Model: 4730** Floor mounting platform operated emergency drench shower and eyewash. Conforming and certified to ANSI/SEA Z358.1-2009, DIN 12899-3-2007 and EN15154-1-2006 **Operation:** Stand on platform

## **General Features:**

Materials: Galvanised steel piping, brass plated valve with ABS plastic shower head and eyewash assembly.

Coating: Robust Rilsan plastic coating in Yellow (RAL1016)

Supply: Potable water: