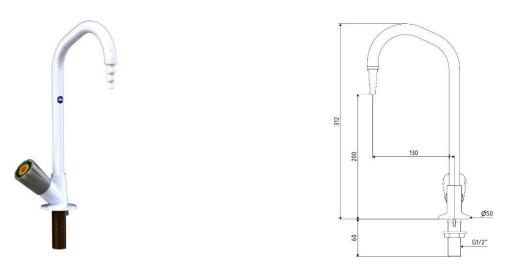

**Connection and mounting:** 1/2" BSP male flat ended shank x 60mm long with back nut.

Standard anti-rotation base with location pin. Two mounting holes 22mm and 5mm diameter required template enclosed.

Pressure and Flow: Maximum pressure 100PSI (Recommended 20PSI)

Flow Rate @ 20 psi = 12 Litre/min.

Spares: Handwheel Assembly: Pt No 960180, valve headwork, Pt No 950148.

Removable nozzle, Pt No 900130

WRAS: Approved