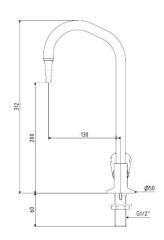

**Connection and mounting:** ½" BSP male flat ended shank x 60mm long with back nut.

Standard anti-rotation base with location pin. Two mounting holes 22mm and 5mm diameter required template enclosed.

Pressure and Flow: Maximum pressure 100PSI (Recommended 20PSI)

Flow Rate @ 20 psi = 12 Litre/min.

**Spares:** Handwheel Assembly: Pt No 960180, valve headwork, Pt No 950148.

Removable nozzle, Pt No 900130

WRAS: Approved