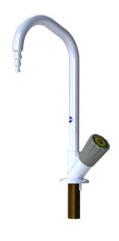

Part No: 900103CW-WA Cold water right hand.

902103CW-WA Cold water right hand removable nozzle.

**Description**: Fixed swanneck tap with fixed serrated nozzles.

Applications: Standard laboratory water tap for all applications where header tank supply is present

(Full WRAS approval)

**Options**: Removable or full-bore nozzles are available on request.

**Construction:** All brass body, Rilsan plastic coated, light white (RAL9016).

Chemical resistant plastic ABS handwheel, Identification coding to DIN13792

**Connection and mounting:** ½" BSP male flat ended shank x 60mm long with back nut.

Standard anti-rotation base with location pin. Two mounting holes 22mm and 5mm diameter required template enclosed.

Pressure and Flow: Maximum pressure 100PSI (Recommended 20PSI)