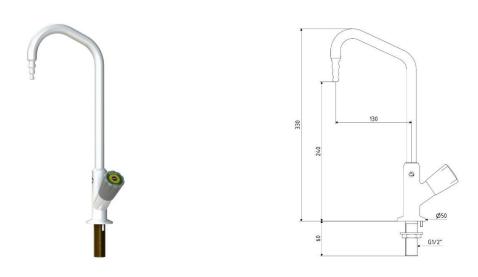

Part No: 900106CW-WA Swivel swan neck.

**Description**: swivel Swan neck tap with fixed serrated nozzle.

**Applications**: Standard laboratory water tap for all applications where header tank supply is present (Full WRAS approval)

**Connection and mounting:** 1/2" BSP male flat ended shank x 60mm long with back nut.

Standard anti-rotation base with location pin. Two mounting holes 22mm and 5mm diameter required, template enclosed.

Pressure and Flow: Maximum pressure 100PSI (Recommended 20PSI)

Flow Rate @ 20 psi = 12 Litre/min.

Spares:

Spare handwheel: Pt No 960180,

Valve headworks, Pt Nos 950148,

WRAS: Approval