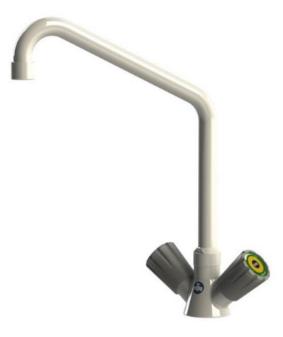

Part No: 900115MIX-W Description: Balanced flow laboratory monobloc mixer tap, aerated nozzle. Applications: Standard laboratory mixer hot and cold water tap. Options: Removable nozzles are available on request. Construction: All brass body, Rilsan plastic coated, light white (RAL9016). ABS grey rotating handwheels, Identification coding to DIN13792 Connection and mounting: 2 x 3/8" BSP female flat ended flexible braided SS hoses, 330mm long. Pressure and Flow: Maximum pressure 100PSI (Recommended 20PSI) Mounting Hole: 36mm diameter. Flow Rate @ 20 psi = 35 Litre/min. Spares: Spare handwheel assembly: Pt No 960180 Valve headworks, Pt Nos 950148