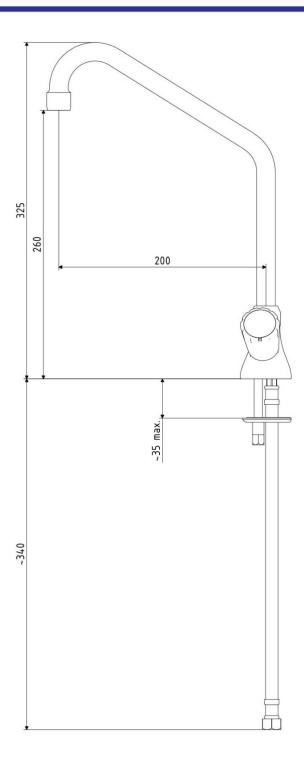

Part No: 900115MIX-W Description: Balanced flow laboratory monobloc mixer tap, aerated nozzle. Applications: Standard laboratory mixer hot and cold water tap. Options: Removable nozzles are available on request. Construction: All brass body, Rilsan plastic coated, light white (RAL9016). ABS grey rotating handwheels, Identification coding to DIN13792 Connection and mounting: 2 x 3/8" BSP female flat ended flexible braided SS hoses, 330mm long. Pressure and Flow: Maximum pressure 100PSI (Recommended 20PSI) Mounting Hole: 36mm diameter. Flow Rate @ 20 psi = 35 Litre/min. Spares: Spare handwheel assembly: Pt No 960180 Valve headworks, Pt Nos 950148