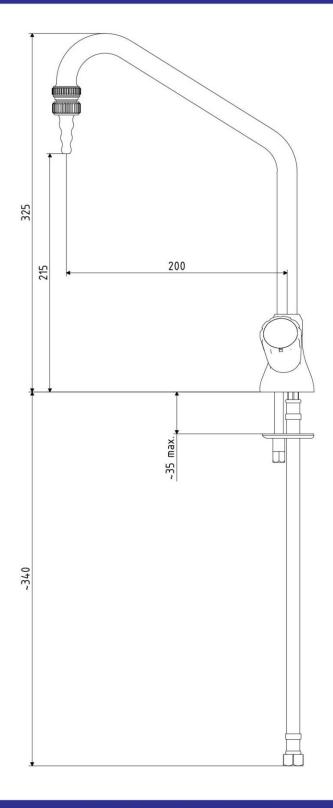

**Connection and mounting:** 2 x 3/8" BSP female flat ended flexible braided SS hoses, 330mm long.

Mounting hole: 36mm diameter.

Pressure and Flow: Maximum pressure 100PSI (Recommended 20PSI)

Flow Rate @ 20 psi = 35 Litre/min.