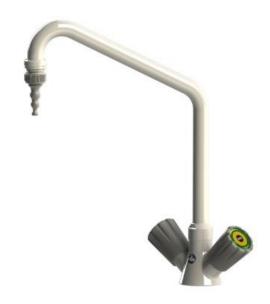

Part No: 900119MIX-W: Balanced flow laboratory monobloc mixer tap, removable nozzle

**Description**: Fixed swanneck hot and cold mixer tap.

Applications: Standard laboratory mixer water tap for all applications where header tank supply is

present (Full WRAS approval)

**Options**: Full-bore nozzle or lever operation is available on request. **Construction**: All brass body Rilsan plastic coated, white (RAL9016). Grey ABS rotating handwheels, Identification coding to DIN13792

**Connection and mounting:** 2 x 3/8" BSP female flat ended flexible braided SS hoses, 330mm long.

Mounting hole: 36mm diameter.

Pressure and Flow: Maximum pressure 100PSI (Recommended 20PSI)

Flow Rate @ 20 psi = 35 Litre/min.