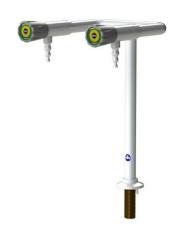

Part No: 900124CW-WA Cold water

**Description**: Single Pillar tap with Twin outlets fixed serrated nozzles.

Applications: Standard laboratory water tap for all applications where header tank supply is present

(Full WRAS approval)

**Options**: Removable or full-bore nozzles are available on request. **Construction**: All brass body, Rilsan plastic coated, white (RAL9016).

Chemical resistant plastic ABS handwheel, Identification coding to DIN13792

**Connection and mounting:** ½" BSP male flat ended shank x 60mm long with back nut.

Standard anti-rotation base with location pin. Two mounting holes 22mm and 5mm diameter required template enclosed.

Pressure and Flow: Maximum pressure 100PSI (Recommended 20PSI)