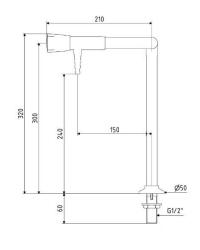

**Connection and mounting:** ½" BSP male flat ended shank x 60mm long with back nut.

Standard anti-rotation base with location pin. Two mounting holes 22mm and 5mm diameter required template enclosed.

Pressure and Flow: Maximum pressure 100PSI (Recommended 20PSI)

Flow Rate @ 20 psi = 12 Litre/min.

Spares: Handwheel Assembly, Pt No 960180

Valve headwork, Pt No 950148

WRAS: Approved