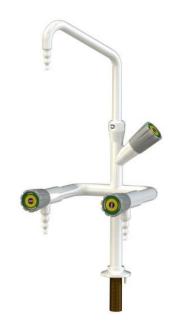

Part No: 900126HW-WA Swivel swan neck cold water.

**Description**: Swivel swan neck tap with fixed serrated nozzles.

Applications: Standard laboratory water tap for all applications where header tank supply is present.

**Options**: Removable or full-bore nozzles are available on request.

Construction: All brass body, Rilsan plastic coated, white (RAL9016). Identification coding to

DIN13792

**Connection and mounting:** ½" BSP male flat ended shank x 60mm long with back nut.