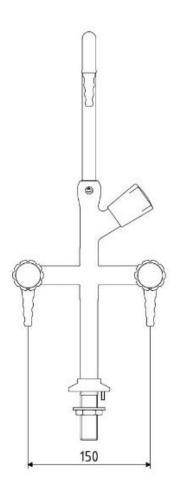

Standard anti-rotation base with location pin. Two mounting holes 22mm and 5mm diameter required, template enclosed.

Pressure and Flow: Maximum pressure 100PSI (Recommended 20PSI)

Flow Rate @ 20 psi = 12 Litre/min per outlet.