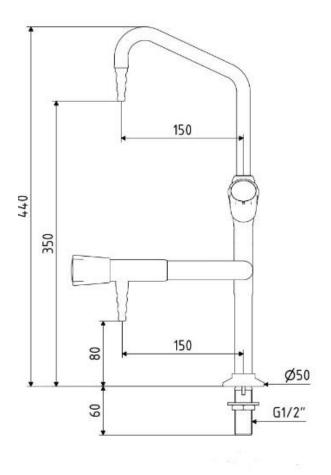

Standard anti-rotation base with location pin. Two mounting holes 22mm and 5mm diameter required, template enclosed.

Pressure and Flow: Maximum pressure 100PSI (Recommended 20PSI)

Flow Rate @ 20 psi = 12 Litre/min per outlet.

Spares: Spare handwheel: Pt No 960180

Valve headworks, Pt Nos 950148

**WRAS:** Approved