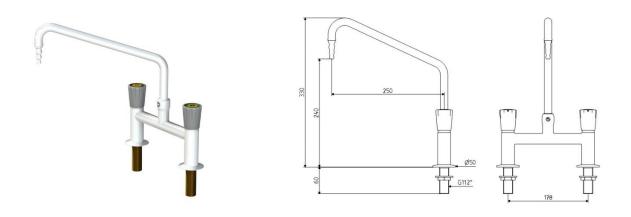

Part No: 900178MIX-W

**Description**: Swivel swan neck hot and cold balanced flow mixer tap with fixed serrated nozzle. Applications: Standard laboratory mixer water tap for all applications where header tank supply is present (Full WRAS approval) **Options**: Removable or full-bore nozzles are available on request. Construction: All brass body, Rilsan plastic coated, white (RAL9016). Grey rotating handwheels, Identification coding to DIN13792 **Connection and mounting:**  $2 \times \frac{1}{2}$ " BSP male flat ended shanks x 60mm long with back nut. Two mounting holes 22mm diameter at 178mm centres are required. Pressure and Flow: Maximum pressure 100PSI (Recommended 20PSI) Flow Rate @ 20 psi = 35 Litre/min. Spares: Spare handwheel assembly: Pt No 960180 Valve headworks, Pt Nos 950148 WRAS: Approved