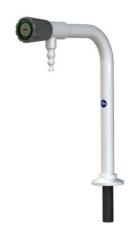

Part No: 900199DW-W Special water.

**Description**: Pillar tap with fixed serrated nozzle.

Applications: Specifically designed for use with special waters to avoid risk of contamination from

base materials. (316/304 stainless steel)

**Options**: Wall mounting available on request.

**Construction:** All Stainless-steel body, Rilsan plastic coated, white (RAL9016).

Chemical resistant plastic ABS handwheel, Identification coding to DIN13792

Connection and mounting: 3/8" BSP male flat ended shank x 60mm long with back nut for

mounting on work surface.

Pressure and Flow: Maximum pressure 50PSI (Recommended 20PSI)

Flow Rate @ 20 psi = 12 Litre/min.