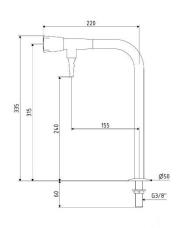

Connection and mounting: 3/8" BSP male flat ended shank x 60mm long with back nut for

mounting on work surface.

Pressure and Flow: Maximum pressure 50PSI (Recommended 20PSI)

Flow Rate @ 20 psi = 12 Litre/min.