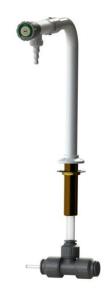

Part No: 900295DW-W

**Description**: Special water Pillar tap with removable serrated nozzle.

Applications: Specifically designed for use on special recirculating water to avoid risk of

contamination from base materials. Suitable for pure water applications.

**Construction:** All brass body, Rilsan plastic coated, white (RAL9016).

All internal components manufactured from polypropylene.

Quarter turn handwheel operation.

Chemical resistant plastic ABS handwheel, Identification coding to DIN13792

**Connection and mounting:** 3/4" BSP male flat ended shank x 100mm long with back nut for mounting on the work surface. Flexible tube connection 12mm od, inlet and outlet connectors 20mm push in type.

Pressure and Flow: Maximum pressure 50PSI (Recommended 20PSI)

Flow Rate @ 20 psi = 12 Litre/min.

Spares: Handwheel Assembly, Pt No 960180