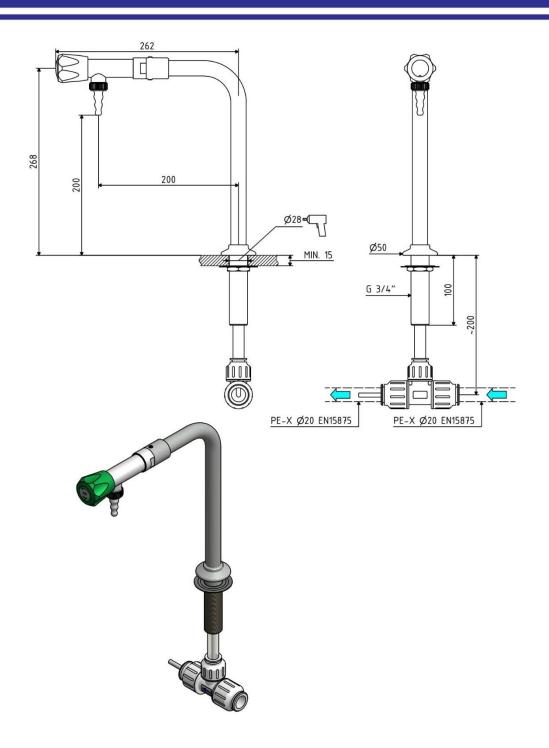

Part No: 900295DW-W

**Description**: Special water Pillar tap with removable serrated nozzle.

Applications: Specifically designed for use on special recirculating water to avoid risk of

contamination from base materials. Suitable for pure water applications.

**Construction:** All brass body, Rilsan plastic coated, white (RAL9016).

All internal components manufactured from polypropylene.

Quarter turn handwheel operation.

Chemical resistant plastic ABS handwheel, Identification coding to DIN13792

**Connection and mounting:** 3/4" BSP male flat ended shank x 100mm long with back nut for mounting on the work surface. Flexible tube connection 12mm od, inlet and outlet connectors 20mm push in type.

Pressure and Flow: Maximum pressure 50PSI (Recommended 20PSI)

Flow Rate @ 20 psi = 12 Litre/min.

Spares: Handwheel Assembly, Pt No 960180