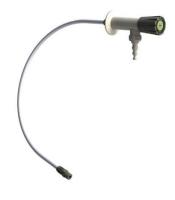

Part No: 900298DW-W

**Description**: Special water panel mounting tap with removable serrated nozzle.

**Applications**: Specifically designed for use on special waters to avoid risk of contamination from

base materials.

**Options**: Bench mounting available on request.

Construction: All brass body, Rilsan plastic coated, white (RAL9016).

All internal components manufactured from polypropylene.

Chemical resistant plastic ABS handwheel, Identification coding to DIN13792

**Connection and mounting:** ½" BSP male flat ended shank x 60mm long with back nut for mounting

on work surface. Flexible tube connection 8mm x 540 mm long, connector 1/4" BSP female.

Pressure and Flow: Maximum pressure 50PSI (Recommended 20PSI)

Flow Rate @ 20 psi = 12 Litre/min.

Spares: Handwheel Assembly, Pt No 960180