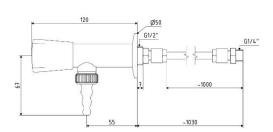

**Connection and mounting:** ½" BSP male flat ended shank x 60mm long with back nut for mounting

on work surface. Flexible tube connection 8mm x 540 mm long, connector 1/4" BSP female.

Pressure and Flow: Maximum pressure 50PSI (Recommended 20PSI)

Flow Rate @ 20 psi = 12 Litre/min.

Spares: Handwheel Assembly, Pt No 960180