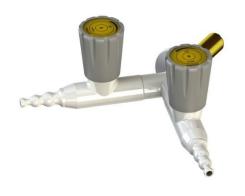

Part No: 900833NG-WA

Description: Two-way push turn pendant mounting gas tap. Integral anti-rotation pin.

**Applications**: Standard laboratory gas tap for Bunsen burner type applications. Suitable for both

natural and LPG gas applications.

**Construction:** All brass body, Rilsan plastic coated, white (RAL 9016).

Identification coding to DIN13792

Connection and mounting: 3/8" BSP male flat ended shank x 60mm long with back nut.