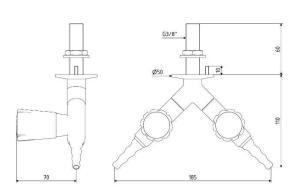

Part No: 900833NG-WA

Description: Two-way push turn pendant mounting gas tap. Integral anti-rotation pin.

**Applications**: Standard laboratory gas tap for Bunsen burner type applications. Suitable for both

natural and LPG gas applications.

**Construction:** All brass body, Rilsan plastic coated, white (RAL 9016).

Identification coding to DIN13792

Connection and mounting: 3/8" BSP male flat ended shank x 60mm long with back nut.

Standard anti-rotation base with location pin. Two mounting holes 17mm and mm

diameter are required through the work surface, template enclosed.

Service: Natural or LPG gases

Pressure and Flow: Maximum work pressure 20 – 25 Mbar Flow