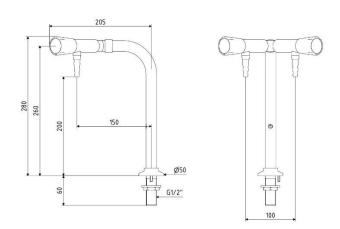

**Connection and mounting:** ½" BSP male flat ended shank x 60mm long with back nut.

Standard anti-rotation base with location pin. Two mounting holes 22mm and 5mm diameter required template enclosed.

Pressure and Flow: Maximum pressure 100PSI (Recommended 20PSI)

Flow Rate @ 20 psi = 12 Litre/min.

Spares: Handwheel Assembly, Pt No 960180

Valve headwork, Pt No 950148

WRAS: Approved