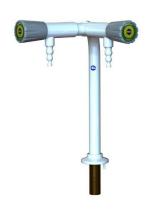

Part No: 901124CW-WA Cold water

**Description**: Single Pillar tap with Twin outlets fixed serrated nozzles.

**Applications**: Standard laboratory water tap for all applications where header tank supply is present.

Options: Removable or full-bore nozzles are available on request.

**Construction:** All brass body, Rilsan plastic coated, white (RAL9016).

Chemical resistant plastic ABS handwheel, Identification coding to DIN13792

**Connection and mounting:** ½" BSP male flat ended shank x 60mm long with back nut.

Standard anti-rotation base with location pin. Two mounting holes 22mm and 5mm diameter required template enclosed.

Pressure and Flow: Maximum pressure 100PSI (Recommended 20PSI)