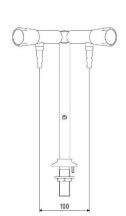

Connection and mounting: ½" BSP male flat ended shank x 60mm long with back nut.

Standard anti-rotation base with location pin. Two mounting holes 22mm and 5mm diameter required template enclosed.

Pressure and Flow: Maximum pressure 100PSI (Recommended 20PSI)