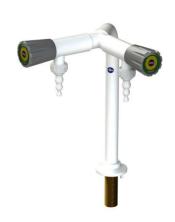

Part No: 901125CW-WA Cold water

**Description**: Single pillar tap with twin outlets removable serrated nozzles.

Integral anti-rotation pin.

Applications: Standard laboratory water tap for all applications where header tank supply is present

**Options**: Fixed or full-bore nozzles are available on request.

**Construction:** All brass body, Rilsan plastic coated, white (RAL9016).

Chemical resistant plastic ABS handwheel, Identification coding to DIN13792