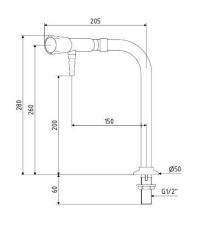

Connection and mounting: ½" BSP male flat ended shank x 60mm long with back nut.

Standard anti-rotation base with location pin. Two mounting holes 22mm and 5mm diameter required template enclosed.

Pressure and Flow: Maximum pressure 100PSI (Recommended 20PSI)

Flow Rate @ 20 psi = 12 Litre/min.

Spares: Handwheel Assembly, Pt No 960180

Valve headwork, Pt No 950148 Rem Nozzle, Pt No 900130

WRAS: Approved