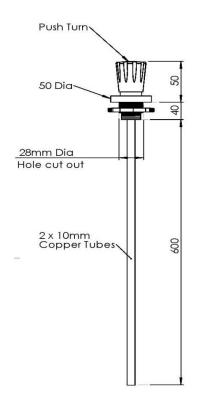

Part No: 901703NG-G Natural gas/LPG

**Description**: Single fume cupboard push-turn natural gas valve, 10mm inlet and outlet copper tubes.

**Applications**: Standard laboratory natural gas/LPG applications

Connection and mounting: 10mm inlet and outlet copper tubes. Mounting hole 36mm Dia

Maximum panel thickness: 20mm

**Pressure:** Maximum pressure 20-25Mbar natural gas, 40Mbar LPG.

**Please note:** The appliance should be used to size pipe work and not the gas valve.