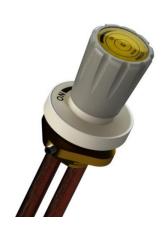

Part No: 901703NG-G Natural gas/LPG

**Description**: Single fume cupboard push-turn natural gas valve, 10mm inlet and outlet copper tubes.

**Applications**: Standard laboratory natural gas/LPG applications

**Options**: Dry service or water gas options also available

Construction: All brass body, plastic ID cover and handwheel (RAL7035).

Chemical resistant plastic ABS handwheel, Identification coding to DIN13792

Connection and mounting: 10mm inlet and outlet copper tubes. Mounting hole 36mm Dia

Maximum panel thickness: 20mm

**Pressure:** Maximum pressure 20-25Mbar natural gas, 40Mbar LPG.

**Please note:** The appliance should be used to size pipe work and not the gas valve.