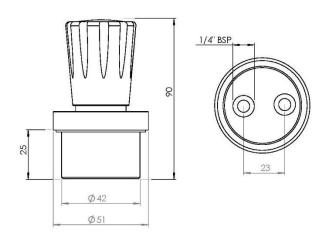

**Construction:** All brass body, plastic ID cover and handwheel (RAL7035).

Chemical resistant plastic ABS handwheel, Identification coding to DIN13792

Connection and mounting: 1/4" BSP Female inlet and outlet. Mounting hole 36mm Dia

Maximum panel thickness: 5mm

Pressure: Maximum pressure 20-25Mbar natural gas, 40Mbar LPG.

**Please note:** The appliance should be used to size pipe work and not the gas valve.

Spares: Handwheel Assembly, Pt No 960180