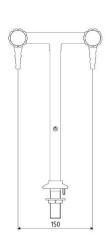

**Connection and mounting:** ½" BSP male flat ended shank x 60mm long with back nut.

Standard anti-rotation base with location pin. Two mounting holes 22mm and 5mm diameter

required template enclosed.

Pressure and Flow: Maximum pressure 100PSI (Recommended 20PSI)