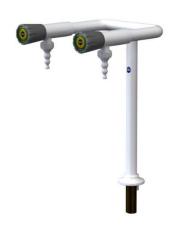

Part No: 900125CW-WA Cold water

**Description**: Single Pillar tap with Twin outlets Removeable nozzles.

**Applications**: Standard laboratory water tap for all applications where header tank supply is present

(Full WRAS approval)

**Options**: Full-bore nozzles are available on request.

Construction: All brass body, Rilsan plastic coated, white (RAL9016).

Chemical resistant plastic ABS handwheel, Identification coding to DIN13792

**Connection and mounting:** ½" BSP male flat ended shank x 60mm long with back nut.

Standard anti-rotation base with location pin. Two mounting holes 22mm and 5mm diameter

required template enclosed.

Pressure and Flow: Maximum pressure 100PSI (Recommended 20PSI)