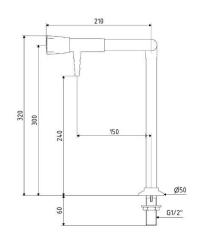

**Connection and mounting:** ½" BSP male flat ended shank x 60mm long with back nut.

Standard anti-rotation base with location pin. Two mounting holes 22mm and 5mm diameter

required template enclosed.

Pressure and Flow: Maximum pressure 100PSI (Recommended 20PSI)

Flow Rate @ 20 psi = 12 Litre/min.

Spares: Handwheel Assembly, Pt No 960180

Valve headwork, Pt No 950148

WRAS: Approved