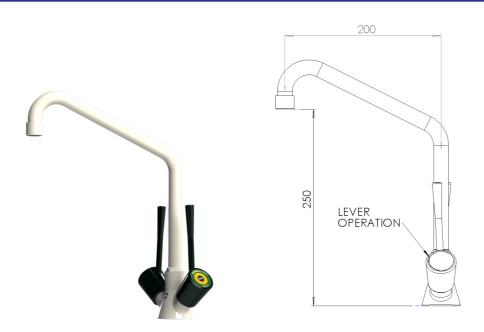

Part No: 900116MIX-WWA

**Description**: Balanced flow laboratory lever action monobloc mixer tap, removable nozzle.

**Applications**: Standard laboratory mixer water tap for all applications where header tank supply is present (Full WRAS approval)

**Options**: Full bore nozzles are available on request.

**Construction:** All brass body, Rilsan plastic coated, white (RAL9016).

Green aluminium lever, Identification coding to DIN13792

**Connection and mounting:**  $2 \times 1/2''$  BSP female flat ended flexible braided SS hoses, 330mm long. Mounting hole 30mm diameter.

Pressure and Flow: Maximum pressure 100PSI (Recommended 20PSI)

Flow Rate @ 20 psi = 35 Litre/min.

Spares: Spare handwheel assembly: Pt No 19002

Valve headworks,

Left Hand Pt Nos 950139

Right Hand Pt Nos 950149