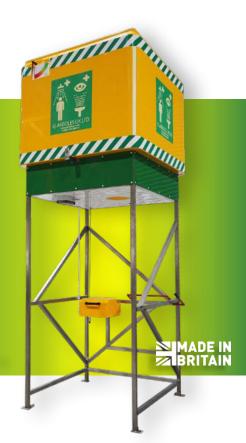

# **1500L TANK SHOWER**

### **MODEL: TS1500-P2**

Suitable for all climates and fully compliant with ANSI Z358.1-2014 and EN15154 standards, this tank shower guarantees over 15 minutes of tepid water without the need of a mains water supply. The unit is completely corrosion resistant and suitable for hazardous or nonhazardous environments. Comes with water heater with temperature display, water level indicator, testing lever and tank-fed eyebath.

### **KEY FEATURES**

- Over 15 minutes tepid water
- Photoluminous pictorial signs
- Manufactured in house, in the UK
- One-piece insulated GRP header tank

### MATERIAL DETAILS

HEADER TANK 1500L yellow insulated GRP HEADER TANK LID White insulated GRP **SHOWER FRAME** 304 stainless steel **OPERATING VALVES** Stainless steel SHOWER ROSE Yellow - ABS **PANIC BAR/TESTING LEVER** Stainless steel (powder coated red for high visibility) **EYEBATH** Yellow GRP + 2 low pressure nozzles