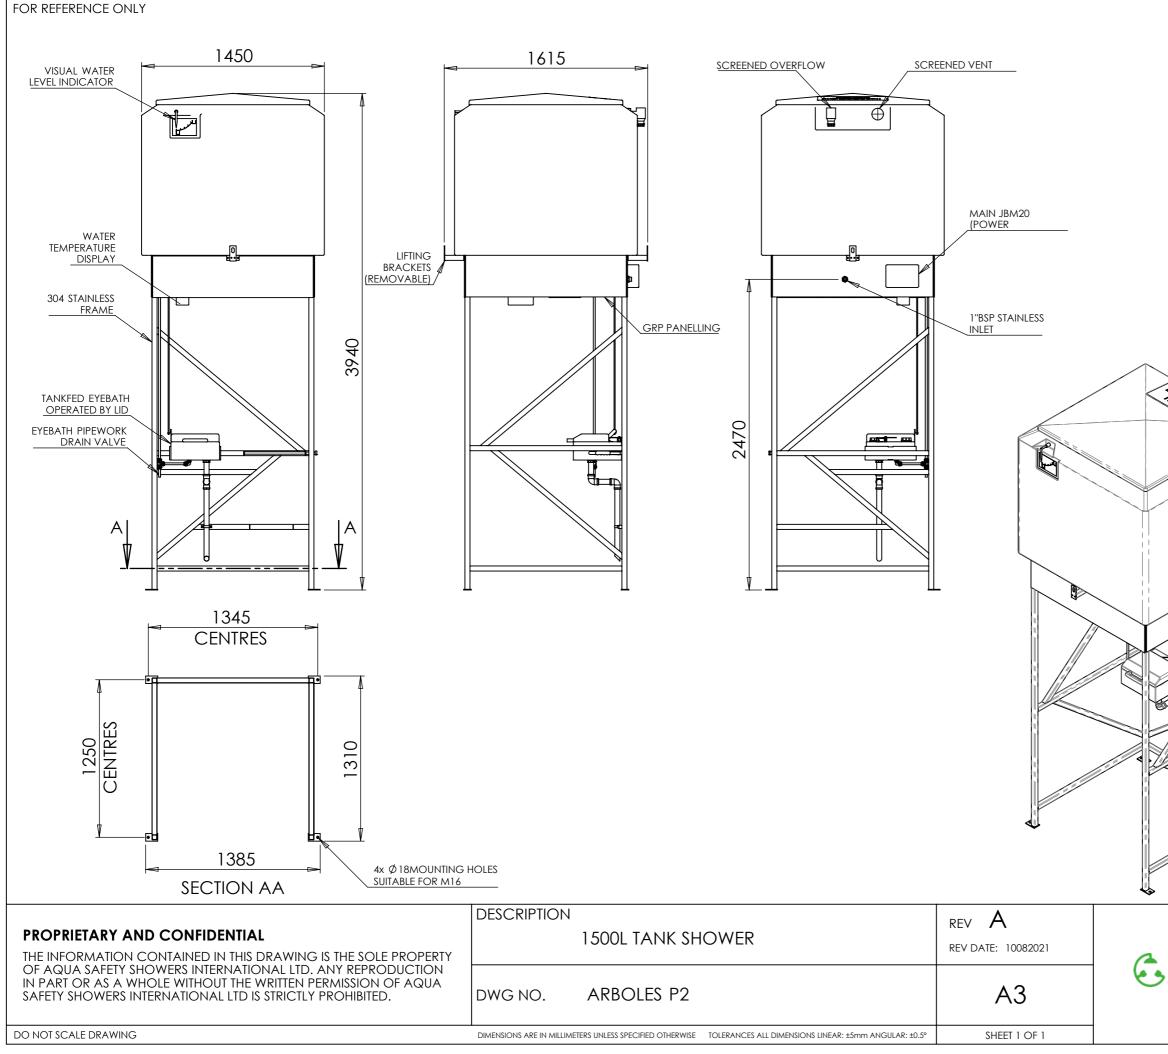

## **TECHNICAL DETAILS**

**CLASSIFICATION** Non-hazardous POWER SUPPLY 240V 1PH 50Hz WATER SUPPLY PRESSURE 0.5 - 6 bar **INLET CONNECTION 1" BSPM** SCREENED OVERFLOW 40mm PVC-U SHOWER FLOW RATE 76lpm EYEBATH FLOW RATE Min 1.5lpm BALL FLOAT VALVES for quick refill 2 x 3/4" stainless valves with 6" plastic floats **SHOWER OPERATION** Panic bar **EYEBATH OPERATION** Lift lid SIGNAGE Self-adhesive photoluminous pictorial sign WATER HEATER 2.5Kw (Stat set at 18°C)

### MATERIAL DETAILS

HEADER TANK 1500L yellow insulated GRP HEADER TANK LID White insulated GRP **SHOWER FRAME** 304 stainless steel **OPERATING VALVES** Stainless steel SHOWER ROSE Yellow - ABS **PANIC BAR/TESTING LEVER** Stainless steel (powder coated red for high visibility) **EYEBATH** Yellow GRP + 2 low pressure nozzles