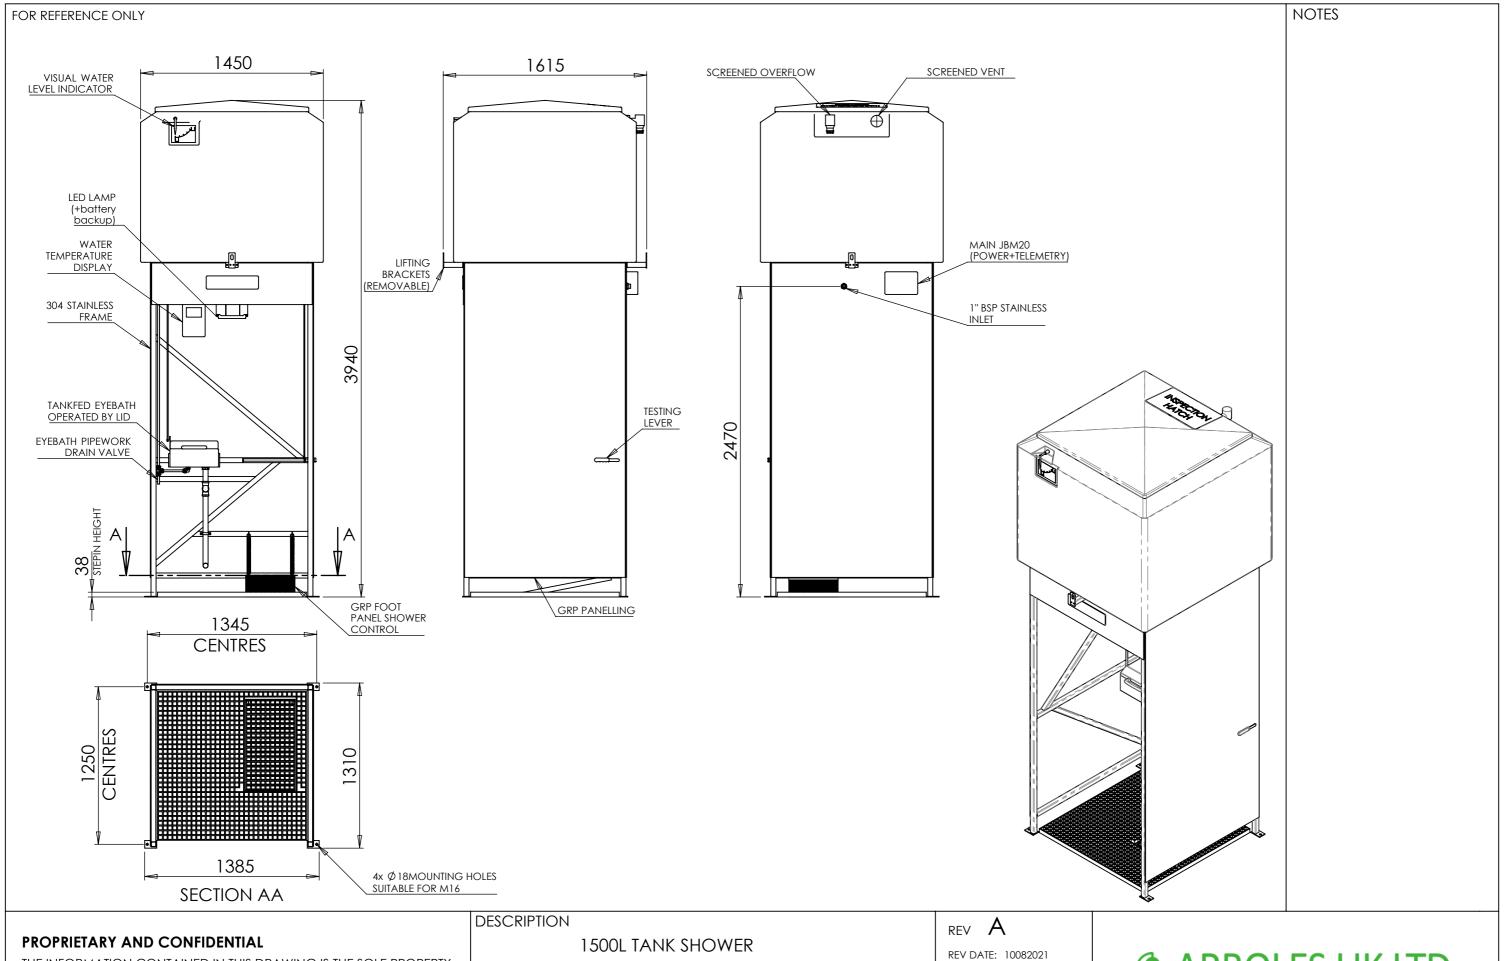

# 1500L TANK SHOWER

**MODEL: TS1500-P4** 

Suitable for all climates and fully compliant with ANSI Z358.1-2014 and EN15154 standards, this tank shower guarantees over 15 minutes of tepid water without the need of a mains water supply. The unit is completely corrosion resistant and suitable for hazardous or non-hazardous environments. Comes with water heater with temperature display, water level indicator, testing lever, LED lamp, walk-on shower platform, side and rear panelling, remote activation alarm and tank-fed eyebath.

## **TECHNICAL DETAILS**

**CLASSIFICATION** Non-hazardous

POWER SUPPLY 240V 1PH 50Hz

WATER SUPPLY PRESSURE 0.5 - 6 bar

**INLET CONNECTION 1" BSPM** 

**SCREENED OVERFLOW 40mm PVC-U** 

**SHOWER FLOW RATE** 76lpm

**EYEBATH FLOW RATE** Min 1.5lpm

**BALL FLOAT VALVES for quick refill** 2 x 3/4" stainless valves with 6" plastic floats

**SHOWER OPERATION** Panic bar & GRP foot platform

**EYEBATH OPERATION** Lift lid

INTERNAL LED LAMP 5W (with battery backup)

**SIGNAGE** Self-adhesive photoluminous pictorial sign

**REMOTE ALARM** Microswitch fitted to shower + eyebath

**WATER HEATER** 2.5Kw (Stat set at 18°C)

### **MATERIAL DETAILS**

**HEADER TANK** 1500L yellow insulated GRP

**HEADER TANK LID** White insulated GRP

**SHOWER FRAME** 304 stainless steel

**OPERATING VALVES** Stainless steel

**SHOWER ROSE** Yellow - ABS

PANIC BAR/TESTING LEVER Stainless steel (powder coated red for high visibility)

PANELLING Side & rear - green GRP

SHOWER PLATFORM Yellow non-slip GRP

**EYEBATH** Yellow GRP + 2 low pressure nozzles

www.arboles.co.uk