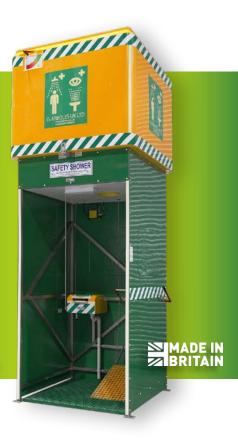

# 1500L TANK SHOWER

**MODEL: TS1500-P4** 

Suitable for all climates and fully compliant with ANSI Z358.1-2014 and EN15154 standards, this tank shower guarantees over 15 minutes of tepid water without the need of a mains water supply. The unit is completely corrosion resistant and suitable for hazardous or non-hazardous environments. Comes with water heater with temperature display, water level indicator, testing lever, LED lamp, walk-on shower platform, side and rear panelling, remote activation alarm and tank-fed eyebath.

#### **KEY FEATURES**

- · Over 15 minutes tepid water
- · Photoluminous pictorial signs
- · Manufactured in house, in the UK
- · One-piece insulated GRP header tank