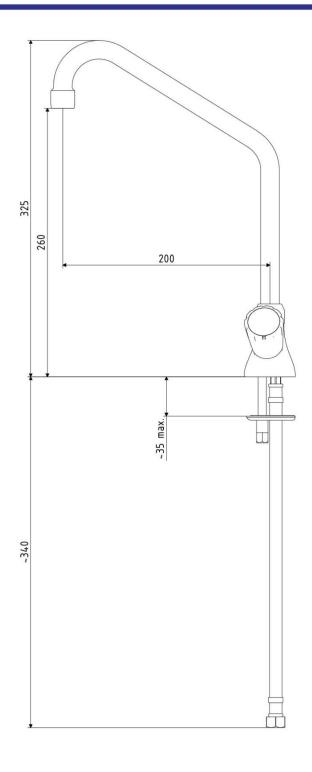

Pressure and Flow: Maximum pressure 100PSI (Recommended 20PSI)

Mounting Hole: 30mm diameter. Flow Rate @ 20 psi = 35 Litre/min.

**Spares:** Spare handwheel assembly: Pt No 960180

Valve headworks, Pt Nos 950148 **WRAS**: Approved materials.