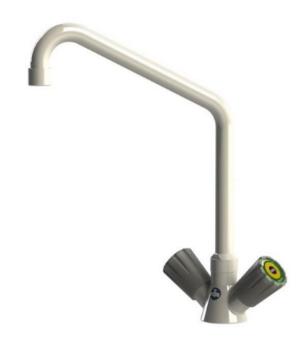

Part No: 900115MIX-W

**Description**: Balanced flow laboratory monobloc mixer tap, aerated nozzle.

**Applications**: Standard laboratory mixer hot and cold water tap.

Options: Removable nozzles are available on request.

**Construction:** All brass body, Rilsan plastic coated, light white (RAL9016).

ABS grey rotating handwheels, Identification coding to DIN13792

Connection and mounting: 2 x 3/8" BSP female flat ended flexible braided SS hoses, 330mm long.

Pressure and Flow: Maximum pressure 100PSI (Recommended 20PSI)

Mounting Hole: 30mm diameter. Flow Rate @ 20 psi = 35 Litre/min.

**Spares:** Spare handwheel assembly: Pt No 960180

Valve headworks, Pt Nos 950148 **WRAS**: Approved materials.