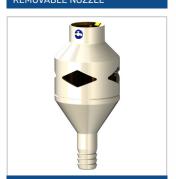

**902106** - MOVABLE SWAN NECK WITH REMOVABLE NOZZLE

**900121** - PILLAR BIB TAP WITH REMOVABLE NOZZLE

**900125** - TWO WAY PILLAR BIB TAP WITH REMOVABLE NOZZLE

**901125** - TWO WAY PILLAR BIB TAP WITH REMOVABLE NOZZLES