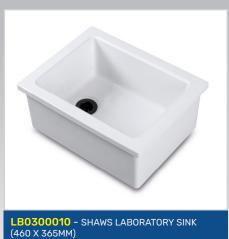

AP WITH PUSH TURN HANDLES

Unit 56, Flexspace Business Centre, Manchester Road, Bolton, BL3 2NZ.









arboles.co.uk sales@arboles.co.uk

T: +44 (0)1204 388814 F: +44 (0)1204 388813









## FULL RANGE OF SPARES ALSO AVAILABLE





Unit 56, Flexspace Business Centre, Manchester Road, Bolton, BL3 2NZ.









arboles.co.uk sales@arboles.co.uk

T: +44 (0)1204 38881 F: +44 (0)1204 38881



ARB-TS1500-P4 - 1500L TANK FED EMERGENCY SHOWER WITH EYEWASH, SIDE PANELLING & PLATFORM





ARB-TS350 - 350L TANK FED EMERGENCY SHOWER WITH EYEWASH, SIDE PANELLING AND PLATFORM OPERATION





ARB-TS1500-P1 - 1500L TANK FED EMERGENCY SHOWER

Unit 56, Flexspace Business Centre, Manchester Road, Bolton, BL3 2NZ.









arboles.co.uk sales@arboles.co.uk

T: +44 (0)1204 388814 F: +44 (0)1204 388813













V5504091 - DURAPIPE **VULCATHENE WASTES** (SLOTTED & UNSLOTTED)



V1091501 - DURAPIPE VULCATHENE CLAY TRAP



V1068101 - DURAPIPE VULCATHENE 2.3L W681 DILUTION RECOVERY TRAP



**ARB-SS1-W** - ELECTRICAL PEDESTAL BOX - SINGLE **GANG SINGLE SIDE** 



SINGLE SIDE



PEDESTAL BOX - SINGLE GANG **DOUBLE SIDE** 



ARB-DS4-W - ELECTRICAL PEDESTAL BOX - TWO GANG DOUBLE SIDE

Unit 56, Flexspace Business Centre, Manchester Road, Bolton, BL3 2NZ.