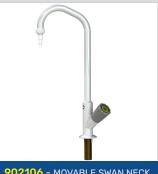

**902106** - MOVABLE SWAN NECK WITH REMOVABLE NOZZLE

**900121** - PILLAR BIB TAP WITH REMOVABLE NOZZLE

**900125** - TWO WAY PILLAR BIB TAP WITH REMOVABLE NOZZLE

**901125** - TWO WAY PILLAR BIB TAP WITH REMOVABLE NOZZLES