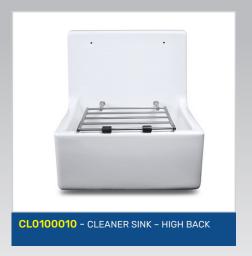

WITH PUSH TURN HANDLES

Unit 56, Flexspace Business Centre, Manchester Road, Bolton, BL3 2NZ.









arboles.co.uk sales@arboles.co.uk

T: +44 (0)1204 388814 F: +44 (0)1204 388813









## FULL RANGE OF SPARES ALSO AVAILABLE





Unit 56, Flexspace Business Centre, Manchester Road, Bolton, BL3 2NZ.









arboles.co.uk sales@arboles.co.uk

T: +44 (0)1204 38881 F: +44 (0)1204 38881



ARB-TS1500-P4 - 1500L TANK FED EMERGENCY SHOWER WITH EYEWASH, SIDE PANELLING & PLATFORM





ARB-TS350 - 350L TANK FED EMERGENCY SHOWER WITH EYEWASH, SIDE PANELLING AND PLATFORM OPERATION





ARB-TS1500-P1 - 1500L TANK FED EMERGENCY SHOWER

Unit 56, Flexspace Business Centre, Manchester Road, Bolton, BL3 2NZ.









arboles.co.uk sales@arboles.co.uk

T: +44 (0)1204 388814 F: +44 (0)1204 388813













V5504091 - DURAPIPE **VULCATHENE WASTES** (SLOTTED & UNSLOTTED)



V1091501 - DURAPIPE VULCATHENE CLAY TRAP



V1068101 - DURAPIPE VULCATHENE 2.3L W681 DILUTION RECOVERY TRAP



**ARB-SS1-W** - ELECTRICAL PEDESTAL BOX - SINGLE **GANG SINGLE SIDE** 



SINGLE SIDE



PEDESTAL BOX - SINGLE GANG **DOUBLE SIDE** 



ARB-DS4-W - ELECTRICAL PEDESTAL BOX - TWO GANG DOUBLE SIDE

Unit 56, Flexspace Business Centre, Manchester Road, Bolton, BL3 2NZ.