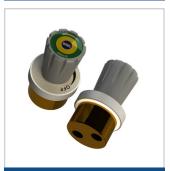

**901711** - FRONT CONTROL VALVE FOR A VARIETY OF SERVICES

**900100** - WRAS APPROVED BACK FLOW PREVENTION NOZZLE

900078 - H PATTERN MIXER TAP WITH MOVABLE SWAN NECK AND AERATOR NOZZLE

910078 - H PATTERN MIXER TAP WITH LEVER ACTION AND AERATOR NOZZLE