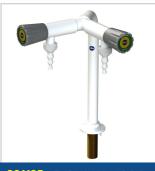

**902106** - MOVABLE SWAN NECK WITH REMOVABLE NOZZLE

**900121** - PILLAR BIB TAP WITH REMOVABLE NOZZLE

**900125** - TWO WAY PILLAR BIB TAP WITH REMOVABLE NOZZLE

**901125** - TWO WAY PILLAR BIB TAP WITH REMOVABLE NOZZLES