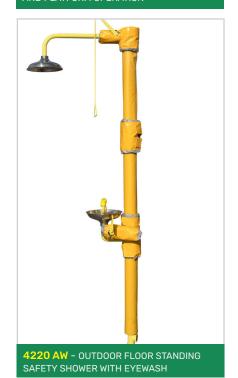

ARB-TS350 - 350L TANK FED EMERGENCY SHOWER WITH EYEWASH, SIDE PANELLING AND PLATFORM OPERATION

ARB-TS1500-P1 - 1500L TANK FED EMERGENCY SHOWER

Unit 56, Flexspace Business Centre, Manchester Road, Bolton, BL3 2NZ.