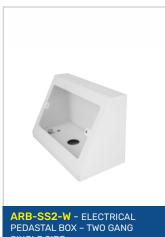

**ARB-SS1-W** - ELECTRICAL PEDESTAL BOX - SINGLE **GANG SINGLE SIDE** 

SINGLE SIDE

PEDESTAL BOX - SINGLE GANG **DOUBLE SIDE** 

ARB-DS4-W - ELECTRICAL PEDESTAL BOX - TWO GANG DOUBLE SIDE

Unit 56, Flexspace Business Centre, Manchester Road, Bolton, BL3 2NZ.