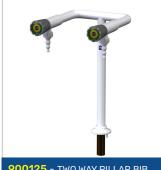

**902106** - MOVABLE SWAN NECK WITH REMOVABLE NOZZLE

**900121** - PILLAR BIB TAP WITH REMOVABLE NOZZLE

**900125** - TWO WAY PILLAR BIB TAP WITH REMOVABLE NOZZLE

**901125** - TWO WAY PILLAR BIB TAP WITH REMOVABLE NOZZLES