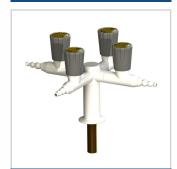

## **ARBOLES UK**

LABORATORY TAPS, SAFETY SHOWERS AND EYE WASHES

arboles.co.uk sales@arboles.co.uk

T: +44 (0)1204 38881 F: +44 (0)1204 38881

900033 - TWO WAY BENCH MOUNTED DROP LEVER GAS TAP

**900034** - FOUR WAY BENCH MOUNTED DROP LEVER GAS TAP