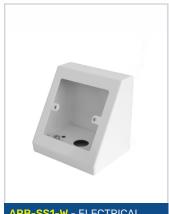

**ARB-SS1-W** - ELECTRICAL PEDESTAL BOX - SINGLE **GANG SINGLE SIDE** 

SINGLE SIDE

PEDESTAL BOX - SINGLE GANG **DOUBLE SIDE** 

ARB-DS4-W - ELECTRICAL PEDESTAL BOX - TWO GANG DOUBLE SIDE

Unit 56, Flexspace Business Centre, Manchester Road, Bolton, BL3 2NZ.