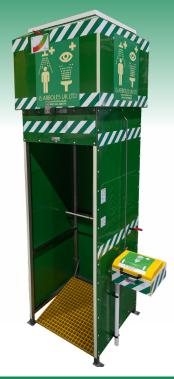

ARB-TS350 - 350L TANK FED EMERGENCY SHOWER WITH EYEWASH, SIDE PANELLING AND PLATFORM OPERATION

ARB-TS1500-P1 - 1500L TANK FED EMERGENCY SHOWER

Unit 56, Flexspace Business Centre, Manchester Road, Bolton, BL3 2NZ.