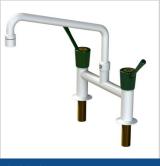

900303 - TWO WAY BENCH MOUNTED GAS TAP WITH PUSH TURN HANDLES

900304 - FOUR WAY BENCH MOUNTED GAS TAP WITH PUSH TURN HANDLES

Unit 56, Flexspace Business Centre, Manchester Road, Bolton, BL3 2NZ.

arboles.co.uk sales@arboles.co.uk