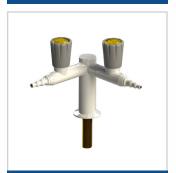

900036 - TWO WAY WALL MOUNTED DROP LEVER GAS TAP

900031 - ONE WAY BENCH MOUNTED DROP LEVER GAS TAP

902101 - FIXED SWAN NECK WITH REMOVABLE NOZZLE - HOT WATER

902103 - FIXED SWAN NECK WITH REMOVABLE NOZZLE - COLD WATER