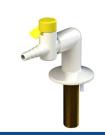

**900125** - TWO WAY PILLAR BIB TAP WITH REMOVABLE NOZZLE

**900034** - FOUR WAY BENCH MOUNTED DROP LEVER GAS TAP

902103 - FIXED SWAN NECK WITH REMOVABLE NOZZLE - COLD WATER

**901125** - TWO WAY PILLAR BIB TAP WITH REMOVABLE NOZZLES