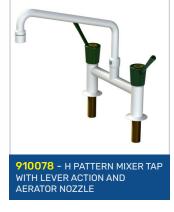

## **ARBOLES UK**

LABORATORY TAPS, SAFETY SHOWERS AND EYE WASHES

arboles.co.uk sales@arboles.co.uk

T: +44 (0)1204 388814 F: +44 (0)1204 388813



900033 - TWO WAY BENCH MOUNTED DROP LEVER GAS TAP



**902101** - FIXED SWAN NECK WITH REMOVABLE NOZZLE - HOT WATER



**900125** - TWO WAY PILLAR BIB TAP WITH REMOVABLE NOZZLE





**900034** - FOUR WAY BENCH MOUNTED DROP LEVER GAS TAP



902103 - FIXED SWAN NECK WITH REMOVABLE NOZZLE - COLD WATER



**901125** - TWO WAY PILLAR BIB TAP WITH REMOVABLE NOZZLES





901711 - FRONT CONTROL VALVE

900036 - TWO WAY WALL

MOUNTED DROP LEVER GAS TAP

902106 - MOVABLE SWAN NECK

WITH REMOVABLE NOZZLE



900031 - ONE WAY BENCH MOUNTED DROP LEVER GAS TAP



900121 - PILLAR BIB TAP WITH REMOVABLE NOZZLE



**900100** – WRAS APPROVED BACK FLOW PREVENTION NOZZLE



MOUNTED GAS TAP WITH PUSH TURN HANDLES











**ARBOLES UK** LABORATORY TAPS, SAFETY SHOWERS AND EYE WASHES arboles.co.uk sales@arboles.co.uk

T: +44 (0)1204 388814 F: +44 (0)1204 388813



1110 - WALL MOUNTED EMERGENCY DRENC SHOWER WITH BACK PLATE



**1110SS** - WALL MOUNTED DECONTAMINATION SHOWER WITH STAINLESS STEEL SHOWER HEAD



**4220** - FLOOR MOUNTED EMERGENCY EYEWASH AND SHOWER

## FULL RANGE OF SPARES ALSO AVAILABLE



**3000** - WALL MOUNTED SINGLE HEAD EYEWASH WITH 1.5M BRAIDED HO