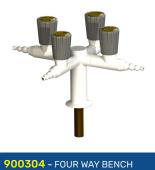

**900125** - TWO WAY PILLAR BIB TAP WITH REMOVABLE NOZZLE

**900034** - FOUR WAY BENCH MOUNTED DROP LEVER GAS TAP

902103 - FIXED SWAN NECK WITH REMOVABLE NOZZLE - COLD WATER

**901125** - TWO WAY PILLAR BIB TAP WITH REMOVABLE NOZZLES