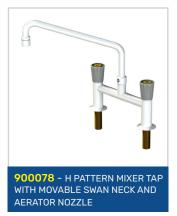

## **ARBOLES UK**

LABORATORY TAPS, SAFETY SHOWERS AND EYE WASHES

arboles.co.uk sales@arboles.co.uk

T: +44 (0)1204 388814 F: +44 (0)1204 388813



900033 - TWO WAY BENCH MOUNTED DROP LEVER GAS TAP



**902101** - FIXED SWAN NECK WITH REMOVABLE NOZZLE - HOT WATER



**900125** - TWO WAY PILLAR BIB TAP WITH REMOVABLE NOZZLE





**900034** - FOUR WAY BENCH MOUNTED DROP LEVER GAS TAP



902103 - FIXED SWAN NECK WITH REMOVABLE NOZZLE - COLD WATER



**901125** - TWO WAY PILLAR BIB TAP WITH REMOVABLE NOZZLES





901711 - FRONT CONTROL VALVE

900036 - TWO WAY WALL

MOUNTED DROP LEVER GAS TAP

902106 - MOVABLE SWAN NECK

WITH REMOVABLE NOZZLE



900031 - ONE WAY BENCH MOUNTED DROP LEVER GAS TAP



900121 - PILLAR BIB TAP WITH REMOVABLE NOZZLE



**900100** – WRAS APPROVED BACK FLOW PREVENTION NOZZLE



MOUNTED GAS TAP WITH PUSH TURN HANDLES











**ARBOLES UK** LABORATORY TAPS, SAFETY SHOWERS AND EYE WASHES arboles.co.uk sales@arboles.co.uk

T: +44 (0)1204 388814 F: +44 (0)1204 388813



1110 - WALL MOUNTED EMERGENCY DRENC SHOWER WITH BACK PLATE



**1110SS** - WALL MOUNTED DECONTAMINATION SHOWER WITH STAINLE