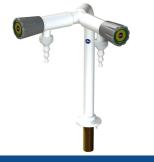

901711 - FRONT CONTROL VALVE

900036 - TWO WAY WALL

MOUNTED DROP LEVER GAS TAP

902106 - MOVABLE SWAN NECK

WITH REMOVABLE NOZZLE

900031 - ONE WAY BENCH MOUNTED DROP LEVER GAS TAP

900121 - PILLAR BIB TAP WITH REMOVABLE NOZZLE