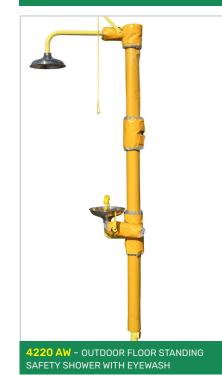

1110 - WALL MOUNTED EMERGENCY DRENC SHOWER WITH BACK PLATE

**1110SS** - WALL MOUNTED DECONTAMINATION SHOWER WITH STAINLESS STEEL SHOWER HEAD

**4220** - FLOOR MOUNTED EMERGENCY EYEWASH AND SHOWER