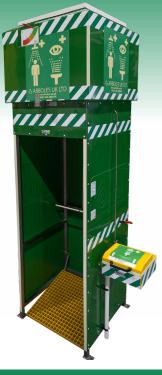

**ARB-TS350** - 350L TANK FED EMERGENCY SHOWER WITH EYEWASH, SIDE PANELLING AND PLATFORM OPERATION

ARB-TS1500-P1 - 1500L TANK FED EMERGENCY SHOWER

**1120 AW** - TRACE HEATED OUTDOOR EMERGENCY DRENCH SHOWER