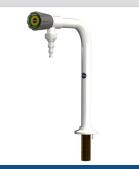

901711 - FRONT CONTROL VALVE

900036 - TWO WAY WALL

MOUNTED DROP LEVER GAS TAP

902106 - MOVABLE SWAN NECK

WITH REMOVABLE NOZZLE

900031 - ONE WAY BENCH MOUNTED DROP LEVER GAS TAP

900121 - PILLAR BIB TAP WITH REMOVABLE NOZZLE