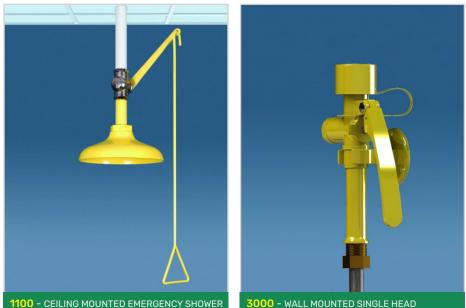

1110 - WALL MOUNTED EMERGENCY DRENC SHOWER WITH BACK PLATE

**1110SS** - WALL MOUNTED DECONTAMINATION SHOWER WITH STAINLESS STEEL SHOWER HEAD

**4220** - FLOOR MOUNTED EMERGENCY EYEWASH AND SHOWER

## FULL RANGE OF SPARES ALSO AVAILABLE

**3000** - WALL MOUNTED SINGLE HEAD EYEWASH WITH 1.5M BRAIDED HOSE

arboles.co.uk sales@arboles.co.uk

T: +44 (0)1204 388814 F: +44 (0)1204 388813

ARB-TS1500-P4 - 1500L TANK FED EMERGENCY SHOWER WITH EYEWASH, SIDE PANELLING & PLATFORM