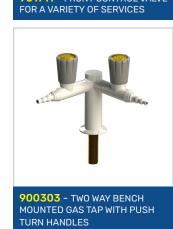

**900100** – WRAS APPROVED BACK FLOW PREVENTION NOZZLE

MOUNTED GAS TAP WITH PUSH TURN HANDLES

**ARBOLES UK** LABORATORY TAPS, SAFETY SHOWERS AND EYE WASHES arboles.co.uk sales@arboles.co.uk

T: +44 (0)1204 388814 F: +44 (0)1204 388813