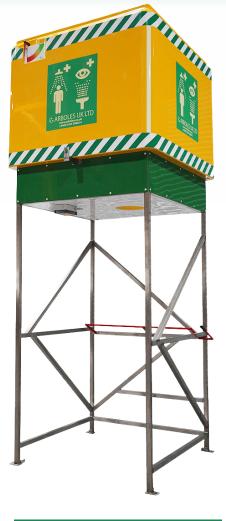

## FULL RANGE OF SPARES ALSO AVAILABLE

**3000** - WALL MOUNTED SINGLE HEAD EYEWASH WITH 1.5M BRAIDED HOSE

arboles.co.uk sales@arboles.co.uk

T: +44 (0)1204 388814 F: +44 (0)1204 388813

ARB-TS1500-P4 - 1500L TANK FED EMERGENCY SHOWER WITH EYEWASH, SIDE PANELLING & PLATFORM