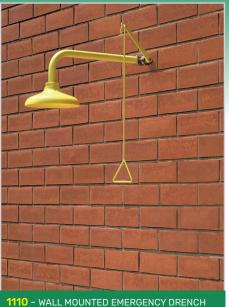

1110 - WALL MOUNTED EMERGENCY DRENC SHOWER WITH BACK PLATE

**1110SS** - WALL MOUNTED DECONTAMINATION SHOWER WITH STAINLESS STEEL SHOWER HEAD

**4220** - FLOOR MOUNTED EMERGENCY EYEWASH AND SHOWER