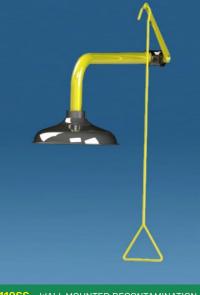

1110 - WALL MOUNTED EMERGENCY DRENC SHOWER WITH BACK PLATE

**1110SS** - WALL MOUNTED DECONTAMINATION SHOWER WITH STAINLESS STEEL SHOWER HEAD

**4220** - FLOOR MOUNTED EMERGENCY EYEWASH AND SHOWER