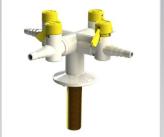

**900125** - TWO WAY PILLAR BIB TAP WITH REMOVABLE NOZZLE

**900034** - FOUR WAY BENCH MOUNTED DROP LEVER GAS TAP

902103 - FIXED SWAN NECK WITH REMOVABLE NOZZLE - COLD WATER

**901125** - TWO WAY PILLAR BIB TAP WITH REMOVABLE NOZZLES