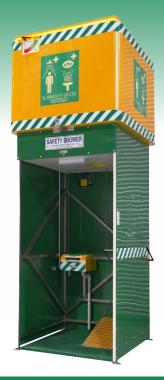

**ARB-TS350** - 350L TANK FED EMERGENCY SHOWER WITH EYEWASH, SIDE PANELLING AND PLATFORM OPERATION

ARB-TS1500-P1 - 1500L TANK FED EMERGENCY SHOWER

**1120 AW** - TRACE HEATED OUTDOOR EMERGENCY DRENCH SHOWER