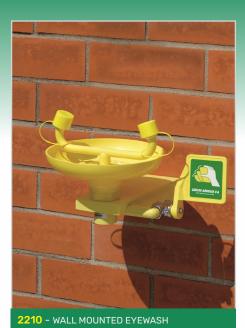

WAY BENCH MOUNTED DROP LEVER GAS TAP



902103 - FIXED SWAN NECK WITH REMOVABLE NOZZLE - COLD WATER



**901125** - TWO WAY PILLAR BIB TAP WITH REMOVABLE NOZZLES





901711 - FRONT CONTROL VALVE

900036 - TWO WAY WALL

MOUNTED DROP LEVER GAS TAP

902106 - MOVABLE SWAN NECK

WITH REMOVABLE NOZZLE



900031 - ONE WAY BENCH MOUNTED DROP LEVER GAS TAP



900121 - PILLAR BIB TAP WITH REMOVABLE NOZZLE



**900100** – WRAS APPROVED BACK FLOW PREVENTION NOZZLE



MOUNTED GAS TAP WITH PUSH TURN HANDLES











**ARBOLES UK** LABORATORY TAPS, SAFETY SHOWERS AND EYE WASHES arboles.co.uk sales@arboles.co.uk

T: +44 (0)1204 388814 F: +44 (0)1204 388813



1110 - WALL MOUNTED EMERGENCY DRENC SHOWER WITH BACK PLATE



**1110SS** - WALL MOUNTED DECONTAMINATION SHOWER WITH STAINLESS STEEL SHOWER HEAD



**4220** - FLOOR MOUNTED EMERGENCY EYEWASH AND SHOWER

## FULL RANGE OF SPARES ALSO AVAILABLE



**3000** - WALL MOUNTED SINGLE HEAD EYEWASH WITH 1.5M BRAIDED HOSE











arboles.co.uk sales@arboles.co.uk

T: +44 (0)1204 388814 F: +44 (0)1204 388813



ARB-TS1500-P4 - 1500L TANK FED EMERGENCY SHOWER WITH EYEWASH, SIDE PANELLING & PLATFORM



**ARB-TS350** - 350L TANK FED EMERGENCY SHOWER WITH EYEWASH, SIDE PANELLING AND PLATFORM OPERATION





ARB-TS1500-P1 - 1500L TANK FED EMERGENCY SHOWER

**1120 AW** - TRACE HEATED OUTDOOR EMERGENCY DRENCH SHOWER











arboles.co.uk sales@arboles.co.uk

T: +44 (0)1204 388814 F: +44 (0)1204 388813



**BS0800010** - SHAWS BELFAST SINK (595 X 455 X 255) METRIC



LB0300010 - SHAWS LABORATORY SINK (460 X 365MM)



CL0100010 - CLEANER SINK - HIGH