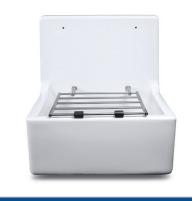

arboles.co.uk sales@arboles.co.uk

T: +44 (0)1204 388814 F: +44 (0)1204 388813

**BS0800010** - SHAWS BELFAST SINK (595 X 455 X 255) METRIC

LB0300010 - SHAWS LABORATORY SINK (460 X 365MM)

CL0100010 - CLEANER SINK - HIGH BACK